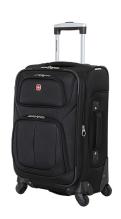

## 6283 21" Expandable Carry-On Spinner, Black

**Model:** 6283202161

Manufacturer: SwissGear

**MSRP:** \$120.00

- Push button, locking telescopic handle supports easy pushing or pulling
- Four 360-degree, multi-directional spinner wheels gives maximum maneuvering
- Reinforced padded top, side and bottom handles for easy lifting and carrying
- Expands for additional interior space
- Two front panel pockets
- · Zippered lid pocket and side mesh pocket
- Interior has removable zippered wet pouch
- Adjustable tie-down straps
- Integrated ID tag
- Durable, scuff resistant polyester material
- Dimensions: 22.75" x 14.25" x 10.25"