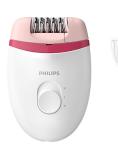

## Satinelle Essential Compact Hair Removal Epilator

Model: BRE235-04 Manufacturer: Philips Satinelle MSRP: \$39.99

- Enjoy smooth legs for weeks with this corded epilator
- Efficient epilation system leaves skin smooth and stubble free
- 2 Speed settings remove thinner and thicker hairs for personalized treatment
- Ergonomic grip with rounded shape makes it more comfortable to handle
- Washable epilation head for extra hygiene and easy cleaning
- Sensitive cap to easily remove unwanted hairs from bikini and underarm areas
- 15V Corded power
- Includes: Cleaning brush
- Sensitive area cap