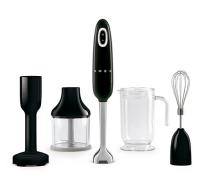

## 50's Retro-Style Hand Blender Set w/ Accessories, Black

**Model:** HBF22BLUS **Manufacturer:** Smeg **MSRP:** \$240.00

- Create sweet and delicious recipes or even savory dishes
- This hand blender offers cooking versatility for any recipe you cook
- Adjustable speed for maximum versatility and consistent results
- Stainless steel blending arm for maximum durability
- Easy to remove to use various accessories
- Uses Tritan Renew material for the jug and lid
- Flowblend cut system optimum flow guarantees perfect consistency
- Ergonomic and anti-slip grip
- Built-in cord wrap
- Power rating: 220-240V, 50/60Hz, 700W
- Includes: Graduated beaker
- Chopper
- Masher
- Wire whisk