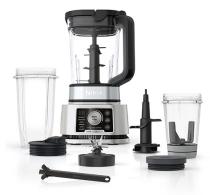

## Foodi Power Blender & Processor System

Model: SS351 Manufacturer: Ninja MSRP: \$219.99

- Crushes, food processes, makes smoothies and dough
- 1400 Peak watt motor with smartTORQUE
- Variable speed control start slow and ramp up
- Nutrient Extraction Cup breaks down foods
- 6 Auto-iQ presets for smoothies, extractions, bowls, spreads, chopping and dough
- Dishwasher safe parts
- Dimensions: 8.19"L x 8.43"W x 14.17"H
- Includes: 72oz Power Blender & Processor Pitcher with Total Crushing & Chopping blade
- Dough blade
- Cleaning brush
- Two 24oz Nutrient Extraction cups and spout lid
- 14oz Smoothie Bowl Maker with storage lid
- Hybrid Edge Blades