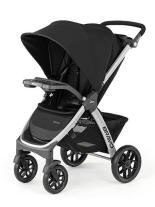

## Bravo Quick-Fold Stroller, Black

Model: 06079631950070 Manufacturer: Chicco

**MSRP:** \$269.99

- 3 Modes: infant car seat carrier, travel system and full-size toddler stroller
- Secure, click-in attachment for all Chicco infant car seats (NOT included)
- Removable stroller seat and canopy transforms to car seat carrier
- Large, UPF-rated adjustable canopy
- Multi-position reclining toddler seat
- arge wheels with treaded tires and all-wheel suspension
- 3-Position adjustable push handle
- Large storage basket
- · One-handed smart fold
- One-touch link rear brakes
- Designed for children up to 50lbs
- Dimensions: 35.2" x 22.8" x 42.7"