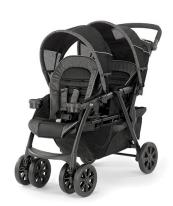

## Cortina Together Double Stroller, Minerale Collection

Model: 8079043020070 Manufacturer: Chicco

**MSRP:** \$329.99

- Cortina Together strollers are perfect for two little riders or your growing family
- Accepts two KeyFit or Fit2 car seats without an adapter
- Dual stroller seats with reclining backrests
- One-handed self standing fold
- All-wheel suspension with locking front swivel wheels
- One-touch rear brakes with a toe-tap
- Includes a storage basket with rear zipper access
- Two independent, adjustable and removable canopies
- 3-Position padded handle
- Parent tray includes two cup holders and storage
- For children up to 40lbs per seat