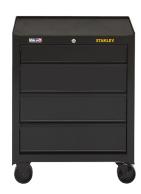

## 100 Series 26.5" 4-Drawer Rolling Tool Cabinet

Model: STST22742BK Manufacturer: Stanley

**MSRP:** \$279.99

- 4-Drawer tool cabinet provides ultra-durability and security for tools
- 20-24 Gauge all steel construction provides extended life
- Four 4" x 2" caster wheels with two that lock and swivel
- Four 50lb load capacity drawers
- Drawers feature full-extension, ball bearing smooth sliding
- Non-slip open weave top mat
- Full width black steel drawer trim
- Locking key system supplies secure storage
- Provides up to 8,030 cubic inches of storage space
- Dimensions: 26.5"W x 18"D x 32"H
- Includes two keys
- 3-Year manufacturer limited warranty