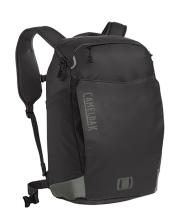

## M.U.L.E. Commute 22 Backpack, Black

**Model:** 2507001000

Manufacturer: CamelBak

**MSRP:** \$140.00

- Weatherproof laptop sleeve
- Air Support Back Panel maximum ventilation on the hottest areas of the back
- Command center harness secure access to essentials
- Helmet carry makes it easy to stow and secure
- Light loop offers area to clip on light
- 360-Degree multi-directional reflectivity
- Large side pockets store water bottle and U-lock
- Removable waist strap
- Reservoir compatible (NOT included)
- Gear capacity: 22-liters
- Belt fit range: 26" to 46" (66cm to 116cm)
- Torso fit range: 17" to 21" (43cm to 53cm)
- Dimensions: 9" x 17" x 11.4"