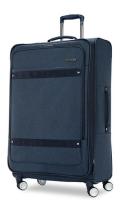

## Whim 29" Softside Spinner, Navy Blue

Model: 140729-1598 Manufacturer: American Tourister MSRP: \$179.99

- Get all the space you need for those 6+ day trips
- Roll confidently with wear and tear tested dual spinner wheels
- RightHeight handle system with multi-stop adjustments for custom height
- Front exterior panel features two pockets for last minute items
- Large interior space with buckle straps and pockets
- Interior features removable wet pack, removable laundry bag and shoe pockets
- Rugged polyester exterior withstands travel wear and still looks great
- Expands 1" for more packing capacity
- Dimensions: 32.25" x 20" x 12.5"