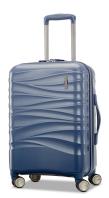

## Cascade 20" Carry-On Hardside Spinner, Slate Blue

## Model: 143244-E264

Manufacturer: American Tourister MSRP: \$119.99

- Cascade hardside carry-on is ideal for 1-3 day trips
- RightHeight handle system with multi-stop adjustments customizes for user's height
- Wear and tear tested dual spinner wheels roll your luggage confidently
- Large zipper pulls support smooth use
- Interior has split case packing, cross straps, shoe pocket and wet pack pocket
- Removable laundry bag
- ABS Shell construction with tonal gradient adds sophistication
- Zipper expansion up to 1"
- Convenient top and side handles
- Dimensions: 22" x 15" x 9.5"