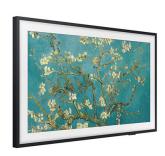

## **32" The Frame QLED Smart TV**

Model: QN32LS03CBFXZA Manufacturer: Samsung

MSRP: \$699.99

- Art Mode when TV is off, display your art collection with builtin motion sensor
- Art Store subscribeto a library of over 2,00 new and classic art
- Anti-Reflection technology and Matt Display Film
- 100% Color Volume
- Quantum Dot technology
- HDR brightness and contrast are automatically dialed
- Upload and display photos from phone or USB
- Smart TV powered by Tizen
- 2Ch Speaker with 20W output
- 2 HDMI and 2 USB ports
- Includes Slim-Fit Wall Mount
- Dimensions without stand: 28.6"W x 16.8"H x 1"D
- Dimensions with stand: 28.6"W x 17.8"H x 5.6"D