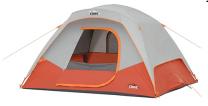

## 6 Person Dome Plus Tent - 10ft x 9ft

Model: 40267 Manufacturer: Core Equipment MSRP: \$179.99

- Enjoy more interior space thanks to the hybrid pole connectors
- H20 Block Technology combines water repellent fabrics and sealed seams
- Fully taped rainfly helps resist and direct rain away
- Lower air intake vents draw in cool air from the ground
- Mesh ceiling allows hot air to escape
- Electrical port lets you bring power into tent
- Conveniently located storage pockets for storage
- Made of 75D polyester
- Floor size: 10ft x 9ft
- Center height: 5.5ft
- Pack size: 28" x 9" x 9"
- Includes (10) 7" stakes