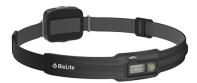

## HeadLamp 425, Midnight Gray

Model: HPA0310

Manufacturer: BioLite

**MSRP:** \$59.95

- 3D Slimfit flush front, better balance and smart fabrics
- Various lighting modes with dimmable options
- On/Off and Lock button
- Flood lens and Spot lens
- Articulating front bezel to angle light
- Moisture-wicking smart fabric
- Easy-adjust clips slides to fit head sizes
- Recharge via USB-C
- Rear red light offers visibility from behind
- Battery lasts up to 60 hours on low and 4 hours on high
- 1 Hour Reserve mode alerts when power is low
- Beam distance: 15 M flood, 85 M spot
- Maximum output: 425 lumens
- Includes USB-C charging cable