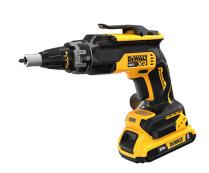

## 20V MAX XR Brushless Drywall Screwgun Kit w/ 2.0Ah Battery

Model: DCF630D2 Manufacturer: DeWalt

**MSRP:** \$519.99

- Brushless motor and electronic mode optimizes usage of hanging applications
- Variable speed range with dedicated High and Low settings
- Four dedicated modes Trigger mode (high speed), Trigger mode (low speed), PushStart, Lock-On
- Top-mounted electronic mode select enables fast, one-handed switching
- Adjustable nosecone enables consistent setting of proper screw depth
- Designed to reduce fatigue during long periods of use
- No load speed: 0-3,3000, 4,850 RPMs
- Includes: (2) 20V MAX 2.0Ah Batteries
- Battery charger
- Belt clip
- Kit bag