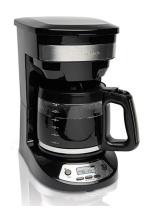

## 14 Cup Programmable Coffeemaker, Black

**Model:** 46295C

Manufacturer: Hamilton Beach

**MSRP:** \$49.99

Have 14 cups of freshly brewed coffee ready every morning
Programmable clock and timer supports timed brewed coffee

• 3 Brewing options: regular, bold or 1-4 cups

• Automatically turns off after 2 hours for peace of mind

 Automatic pause and serve lets you grab a cup before brewing is done

• Nonstick warming plate keeps the pot warm until the next cup

• Large water window is easy-to-view

• Removable filter basket is dishwasher safe

• Convenient cord storage

• Dimensions: 14."H x 9"W x 12.5"D