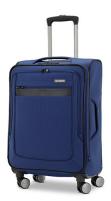

## Ascella 3.0 Carry-On Softside Spinner, Sapphire Blue

Model: 145053-0609 Manufacturer: Samsonite MSRP: \$149.99

- Ascella 3.0 Carry-on is great for a quick getaway or weekend trips
- Multi-stop trolley handle with a soft touch grip
- USB Pass-through pocket lets you stow charging cable and charge devices on the go
- Interior features zippered mesh pocket and lined pocket on door panel
- Removable 3-1-1 sized WetPak is great for toiletries
- Smart Fix buckles keep contents in place
- Retractable ID tag
- USB Pass-through requires power bank (NOT included)
- Expandable 0.65" capacity
- Internal dimensions: 20.25" x 14.5" x 8"
- Overall dimensions: 23.75" x 15" x 10"