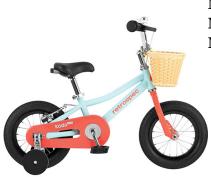

## Koda Plus 12" Kids' Bike - Ages 2-3 Years, Starfish

**Model:** 5472

Manufacturer: Retrospec

MSRP: \$129.99

- 15.5" to 18.5" Seat height
- 12" x 2.125" Tires are wide and grippy
- Front hand brake and rear coaster brake
- Comes with removable steel training wheels
- Optimized pedaling is intuitive and efficient
- High back saddle prevents kids from sliding
- Built-in handle on saddle
- High-tensile steel frame with low-profile step over design
- Steel 1-piece crank
- High impact nylon pedals with 1/2" reflectors
- 12" Size is best for riders 28" to 38" tall
- 13" Standover height
- Recommended ages 2 to 3 years
- Comes with fun decorative stickers