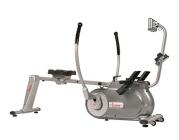

## Full Motion Magnetic Rowing Machine w/ LCD Monitor

## Model: SF-RW5864

Manufacturer: Sunny Health & Fitness MSRP: \$679.98

- Easily set digital monitor for time, count, calories and total count
- Device holder
- 8 Levels of adjustable resistance
- Full motion arms with non-slip handles provide an authentic feel
- Non-slip pedals with adjustable strap accommodates all sizes
- Wide contoured, mold padded seat offers comfort and function
- Portability wheels make it easy to move when not in use
- Smooth belt drive
- 40" Slide rail
- 41" Slide rail inseam
- 265lb Weight capacity
- Dimensions: 73"L x 24"W x 42"H