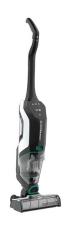

## CrossWave Cordless Max Deluxe Multi-Surface Wet Dry Vacuum

**Model:** 2593

Manufacturer: Bissell

**MSRP:** \$319.00

- · CrossWave Max Deluxe combines vacuuming and washing
- 36V Lithium-ion battery provides up to 30 minutes of cleaning
- Improved Edge Cleaning
- Multi-Surface cleaning is safe and effective
- Self-cleaning cycle helps maintain cleaning performance
- Two Tank technology
- BISSELL Connect app
- 3-in-1 Docking Station stores, charges and cleans
- BISSELL Pet Foundation
- Includes: 8oz Hard Floor Sanitize formula
- 8oz Multi-Surface formula
- 8oz Wood Floor formula
- (2) Multi-Surface brush roll
- Wood Floor brush roll
- Extra CrossWave filter
- 3-in-1 Docking tray