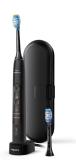

## ExpertClean 7300 Electronic Toothbrush, Black

Model: HX9610-17 Manufacturer: Philips Sonicare MSRP: \$169.99

- 7x Healthier gums in 2 weeks
- Removes up to 10x more plaque
- Reduces gum bleeding 5x better than a manual toothbrush
- Pressure sensor lets you know when you are brushing too hard
- Smart sensor report with Sonicare app
- Three Brush modes and three intensity settings
- BrushSync Technology automatically selects best mode for you
- BrushSync technology notifies you when to replace brush head
- Battery light indicator
- Includes: C3 Premium Plaque Control brush head
- G3 Premium Gum Carebrush head
- Standard travel case
- Charging stand