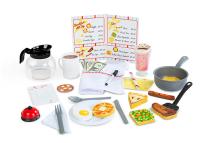

## Star Diner Restaurant 41pc Play Set, Ages 3+ Years

**Model:** 5188

Manufacturer: Melissa & Doug MSRP: \$37.99

- Become the top chef at your local diner with the 41-piece pretend play set
- Everything a child needs to expand their imagination
- Serve up to 14 different meals with the 7 double-sided wooden food pieces
- Use the fry pan and spatula to whip up foods
- Serve customers with a cloth napkin, fork, knife, plate and spoon
- Pour coffee or other hot beverages with the coffee pot and 2 double-sided mug inserts
- Features a milkshake cup and two milkshake inserts
- Take orders with the dry erase marker and check pad and much more
- Ages 3 years and up