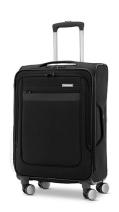

## Ascella 3.0 Carry-On Softside Spinner, Black

Model: 145053-1041 Manufacturer: Samsonite

**MSRP:** \$149.99

- Ascella 3.0 Carry-on is great for a quick getaway or weekend trips
- Multi-stop trolley handle with a soft touch grip
- USB Pass-through pocket lets you stow charging cable and charge devices on the go
- Interior features zippered mesh pocket and lined pocket on door panel
- Removable 3-1-1 sized WetPak is great for toiletries
- Smart Fix buckles keep contents in place
- Retractable ID tag
- USB Pass-through requires power bank (NOT included)
- Expandable 0.65" capacity
- Internal dimensions: 20.25" x 14.5" x 8"
- Overall dimensions: 23.75" x 15" x 10"