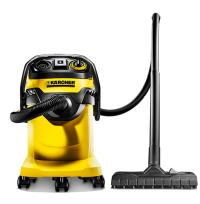

## WD5P Wet/Dry Vacuum w/ 6.6 Gallon Tank

**Model:** 1-628-311-0 **Manufacturer:** Karcher **MSRP:** \$229.99

- Patented semi-automatic Tact filter cleaning delivers unrivaled filtration
- Filter is housed overhead for easy, sealed access
- Filter remains in vacuum during both wet and dry cleaning
- Power outlet with automatic on/off control
- 1100 Watt motor delivers superior air flow into the 6.6 gallon container
- Blower function
- Sturdy bumper with 5 caster wheels
- Dimensions: 16.5"L x 15"W x 25.7"H
- Includes: Suction hose
- 2 Suction tubes
- Hand nozzle
- Crevice nozzle
- Wet/Dry floor nozzle
- Automatic style pleated filter
- Power tool adapter
- Fleece filter bag