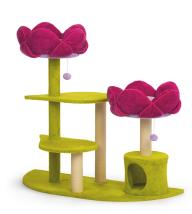

## Flower Garden Cat Tree

**Model:** 7324

Manufacturer: Prevue Pet Products

**MSRP:** \$169.99

- The Flower Garden Cat Tree is the perfect place for cats to sleep, lounge and play
- · Plush dangling swat toys engage your cat in play
- Three natural, jute rope scratching posts curb undesirable scratching behaviors
- Two incredibly plush flower beds with velvety soft pillows surround felines in comfort
- Lower level cozy hideaway helps cats relax
- Features fun platforms for jumping and pouncing
- Whimsical design in bold shades of fuchsia and lime green
- Dimensions: 48.875"L x 21.25"W x 44.5"H