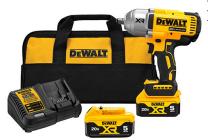

## 20V MAX XR High Torque 1/2" Impact Wrench Kit w/ Two 5.0Ah Batteries

Model: DCF900P2 Manufacturer: DeWalt

**MSRP:** \$599.99

- Complete the toughest jobs with this high torque impact wrench
- Delivers 1030 ft-lbs of max fastening torque and 1400 ft-lbs of max breakaway torque
- Ideal for large sized pipe flanges, grooved couplings, wheel lugs and more
- Precision Wrench mode is included to help prevent over tightening and run-off
- 4-Mode speed settings and variable speed trigger gives increased user control
- No load speed: 0-2300 RPMs
- Impact rate: 0-2200 per minute
- Includes: (2) 20V MAX XR 5.0Ah Lithium-ion batteries
- Battery charger
- Kit bag