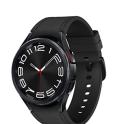

## Galaxy Watch6 43mm Classic Black Stainless Steel & Leather Strap Smartwatch

Model: SM-R950NZKAXAA Manufacturer: Samsung

**MSRP:** \$399.99

- · Get insights on duration, distance, calories burned and more
- · Always on heart monitoring
- Large display is made for durable crystal glass
- Advanced Sleep Coaching
- Receive receive calls, texts and take pics from your wrist
- BioActive sensor also tracks skin temperature, BIA, blood oxygen and more
- Black stainless steel case
- Black hybrid eco-leather band with tang closure
- Battery standby time up to 60 hours
- Water resistant to 50 M
- Band width: 20mm
- Case: 42.5m x 42.5mm x 10.9mm
- Includes wireless charger