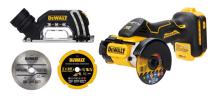

## 20V MAX XR Brushless Cordless 3" Cut-Off Tool - Tool Only

Model: DCS438B Manufacturer: DeWalt

**MSRP:** \$223.99

- Brushless motor provides no-load speeds up to 20,000 RPMs
- Durable blade designed for metal, tile, stone, plastic and more
- Set desired depth with tool-free adjustments in mm and inch readings
- · Quick adjust spark direction with tool-free adjustable guard
- Forward and reverse capabilities
- Removable dust shroud with an AirLock connection
- Compatible with 20V MAX battery system
- Tool and charger are NOT included
- Includes: Hex wrench
- Diamond Multi-material wheel
- Diamond Tile wheel
- · Bonded abrasive wheel
- 7/16" Arbor adapter ring