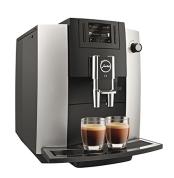

## E6 Automatic Espresso Machine/Grinder, Platinum

Model: 15070 Manufacturer: Jura MSRP: \$2,100.00

- Pulse Extraction Process (PEP) optimizes the extraction time and guarantees aroma
- PEP is super effective even with short, specialty coffees
- CLEARYL Smart provides exceptional water quality
- Intelligent Water System
- TFT display for simple operation
- Integrated maintenance programs
- 8 Programmable coffee strengths
- Programmable water amount
- New interchangeable milk spout
- Built-in grinder
- 63.6oz Water tank capacity
- Bean container with aroma preservation cover
- Dimensions: 13.8"H x 11"W x 17.3"D