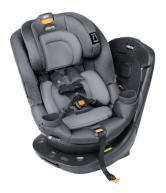

## Fit360 ClearTex Rotating Convertible Car Seat, Drift

Model: 00079690120070 Manufacturer: Chicco MSRP: \$399.99

- 360-Degree one-hand rotation for easy loading and unloading
- One hand rotation for face-to face loading
- Quick secure harness system
- 15-Position headrest
- Easy flow harness
- Magnetic chest clip
- Lever lock self tensioning lock system
- 6-Position ReclineSure leveing system
- Built-in back ventilation
- Plush ergonomically designed seat shell and pad
- Two removable cup holders
- GREENGUARD Gold Certified for low chemical emissions, contributing to healthier air quality around baby
- Machine-washable fabrics
- Dimensions: 20"L x 18.25"W x 25.75"H