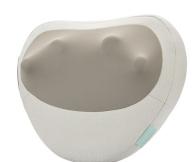

## Total Recline Cordless Neck/Shoulder Massager

Model: NMS-705HJ

Manufacturer: Homedics

**MSRP:** \$119.99

- Soothe your overworked neck and shoulder muscles
- Total Recline massager applies just the right amount of pressure
- Revers rotation emulates the hand movements of a real deep kneading shiatsu massage
- Great for use in the office with periodic breaks
- Use sitting up, leaning back or lying down
- Heat option promotes relaxation and melts away stress
- Warm and release muscle tightness by radiating heat deep into the muscles
- Integrated controls make it easy to use
- Rechargeable battery provides up to 1 hour runtime
- Includes charging cord