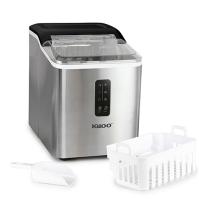

## 26lb Automatic Self-Cleaning Ice Maker, Stainless Steel

Model: IGLICEBSC26SS Manufacturer: Igloo MSRP: \$169.99

- Portable and sleek design with a convenient and compact size
- Keep water tank filled and the unit produces 26lbs of ice in 24 hours
- Makes 9 small or large cylinder shaped ice cubes in as little as 7 minutes
- Choose between small or large ice cub sizes
- LED electronic control panel alerts when to add water or ice basket is full
- Automatic cleaning function makes clean up easy and effortless
- Large clear lid allows easy viewing
- · Convenient ice scoop included
- Dimensions: 14" x 11" x 14"