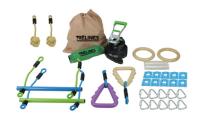

## 36' Ninja Adventure Line

**Model:** 847117

Manufacturer: Trelines

MSRP: \$129.99

- Whenever your kids want to train quickly set up this course outdoors
- Conveniently install between 2 healthy trees or posts up to 30' or 10M
- Line clips attach obstacles anywhere on the line
- Fairly easy set up with no tools needed, except 6' step ladder
- Holds up to 250lbs
- Take down the line in off season to protect against weathering
- Easily stores in handy drawstring backpack
- For all ages 5 years and up
- Includes: 36' line
- Heavy-duty ratchet
- 2 Monkey bars
- 2 Tree holds
- 2 Monkey fists
- 2 Gym rings
- · Ratchet cover
- 8 Delta carabiners
- Line Clips