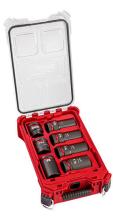

## SHOCKWAVE Impact Duty 1" Drive 7pc MM & SAE Wheel Service Socket PACKOUT Set

Model: 49-66-7840 Manufacturer: Milwaukee Tools MSRP: \$367.40

- Optimized for 1" drive impact wrenches and adapters
- Ideal for heavy equipment maintenance and roadside service
- Stamped and ink filled diameter markings
- Dual hole design and groove for easier attachment
- Comes in PACKOUT compact organizer
- Meets ASME industry standards
- Includes: 1" Drive 1-1/16" Thin Wall Extra Deep 6pt socket
- 1" Drive 1-1/8" Thin Wall Extra Deep 6pt socket
- 1" Drive 1-1/4" Thin Wall Extra Deep 6pt socket
- 1" Drive 33mm Deep 6pt socket
- 1" Drive 1-1/2" Deep 6pt socket
- 1" Drive 13/16" 4pt socket
- 1" Drive 1-3/16" 6pt socket