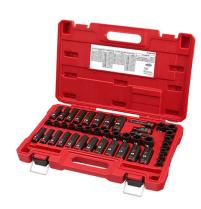

## 43pc SHOCKWAVE Impact Duty 3/8" Drive SAE & Metric Deep 6 Point Socket Set

**Model:** 49-66-7009

Manufacturer: Milwaukee Tools

**MSRP:** \$231.80

- Optimized for use with 3/8" drive impact wrenches, drivers, ratchets and adapters
- Stamped and ink-filled size markings support easy ID
- 6 Point design with forged impact steel construction
- Dual hole design groove for easier attachment
- Non-slip hex geometry prevents rounding
- Laser etched part number meets ASME Industry Standards
- Impact resistant case
- Includes: 3" Extension
- Universal joint
- 3/8" Adapter
- SAE Standard sockets: 5/16", 3/8"< 7/16", 1/2", 9/16", 5/8", 11/16", 3/4"
- Deep Metric sockets (mm): 8, 9, 10, 11, 12, 13, 14, 15, 16, 17, 18, 19