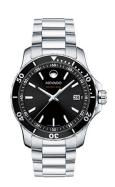

## Mens Series 800 Silver-Tone Stainless Steel Watch, Black Dial

**Model:** 2600135

Manufacturer: Movado

**MSRP:** \$1,195.00

- Series 800 watches are sporty stylish enough for everyday use
- Silver-tone stainless steel bracelet and case
- Black dial with silver-tone hour markers and three hands
- Day of the month window at the 3 position
- Concave, silver-tone dot marks the 12 position
- Unidirectional rotating stainless steel bezel with black aluminum ring
- Printed index along outer dial rim
- Sapphire crystal dial window
- Swiss quartz movement
- Fold over deployant closure
- Case size: 40mm
- Water resistant to 200 M