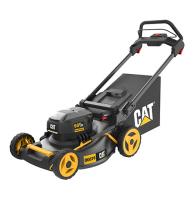

## 60V 21" Brushless Lawn Mower w/ 5.0Ah Battery & Charger

Model: DG670 Manufacturer: CAT MSRP: \$579.99

- High-efficiency Brushless 2.0 motor extends runtime
- 21" Steel deck is wide enough for fewer passes
- Easily navigates between trees and bushes
- Intellicut maintains cutting power for thicker or taller grass
- Single-lever cutting height adjustments
- Dual battery port is great for larger jobs
- Mulch/bag lever switches from mulching to bagging in no time
- One-touch fold for vertical, compact storage
- Height adjusts from 1.5" to 4"
- Bag capacity: 2 bushels
- Includes: 60V 5.0Ah battery
- 3A Battery charger
- Mower bag
- Discharge chute