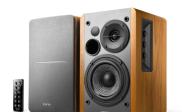

## R1280DB Bluetooth Bookshelf Speakers - Set of 2, Brown

**Model:** R1280DB-BROWN **Manufacturer:** Edifier

**MSRP:** \$149.99

- R1280DB bookshelf speakers leave an impression of elegance and luxury
- With a clean wood finish, these speakers look great in any setting of your home
- Onboard EQ controls: treble, bass, and volume
- · Bluetooth technology wirelessly streams audio
- Multiple inputs and connections support a variety of audio hosts
- Wireless remote controls inputs, volume and power for ultimate convenience
- Optical and coaxial inputs
- RCA and Auxiliary ports
- Power output (RMS): 21W x 2
- 4" Bass driver and 13mm silk dome treble driver