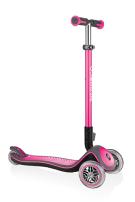

## Elite Deluxe Foldable 3-Wheel Youth Scooter, Deep Pink

**Model:** 444-210

Manufacturer: Globber

**MSRP:** \$99.99

- Elite Deluxe scooters is a crowd favorite among kids
- 4 Height adjustable aluminum T-bar
- Extra-long and wide composite rear brake
- Brake delivers efficiency and prolongs wheel longevity
- Patented elliptic folding system
- Low reinforced structure with wide, anti-slip composite deck
- Patented steering lock button fixes steering system
- T-bar heights: 26.9" to 32.8"
- Deck size: 5"W x 20.8"L
- Recommended user height: 37.5" to 130"
- Supports up to 110lbs
- Recommended ages 3 to 9 years