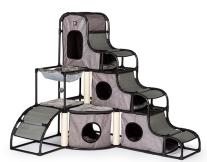

## Catville Tower Cat Activity Center, Gray Print

**Model:** 7240

Manufacturer: Prevue Pet Products

MSRP: \$229.99

- Offers a full range of amenities to satisfy behavioral instincts
- Four hideaways elevated nook, mid-level den, two lower level dens
- · Each hideaway offers super soft, plus bedding
- Plush hammock is the ultimate lounging pleasure
- Integrated ramp leads to a plush mat activity area
- Three isolated scratching posts with jute
- Cloth rampway is great for active jumping, pouncing, climbing and running
- Comes with step-by-step assembly instructions
- · Fabrics are hand wash only
- Accommodates 4-5 cats up to 15lbs each
- Dimensions: 64"L x 45"W x 56"H