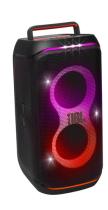

## PartyBox Club 120 Portable Party Speaker

Model: JBLPBCLUB120AM

Manufacturer: JBL MSRP: \$499.99

- Powerful JBL Pro Sound delivers clear, dynamic sound and deeper bass
- Light show syncs to music with starry lights, cool light trails and strobe light effects
- Up to 12 hours of playtime on a single charge
- IPX4 Splashproof design
- AI Sound Boost predicts loudspeaker movement and power response
- AI algorithm fully exploits dynamic range for powerful sound
- JBL Auracast connect multiple PartyBoxes
- Dual mic and guitar inputs with karaoke EQ tuning
- JBL PartyBox app
- 2 x 5.25" Woofers, 2 x 5.25" Tweeters
- Auxiliary input
- Includes AC power cord