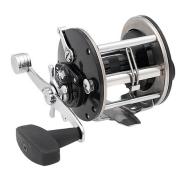

## **General Purpose Level Wind Reel**

Model: 1152031 Manufacturer: Penn MSRP: \$79.99

- Legendary for its versatile performance, use this reel in saltwater, casting or trolling
- Design and look that dates back to the 1940s
- Bakelight sideplates
- Machined and anodized aluminum spool
- Machine cut brass main gear
- Precision-machined stainless steel pinion gear
- Drag washers
- Counter balanced handle with oversized paddle knobs
- Mono capacity (yd/lb): 360/17, 290/20, 190/30
- Braid capacity (yd/lb): 575/30, 400/50, 330/65
- Max drag: 10lbs
- Gear ratio: 3.2:1
- Retrieve rate: 19"
- Right handle position