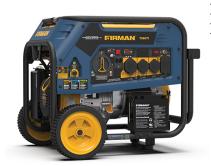

## Tri-Fuel Portable 8000W Generator w/ Electric Start

**Model:** T08071

Manufacturer: Firman MSRP: \$1,459.99

- 439cc OHV Tri-fuel engine with low oil shutoff and cast iron sleeve
- Provides 8000W (gas), 7250W (LPG) and 5500W (NG) running watts
- Provides 10,000W (gas), 9050W (LPG) and 6900W (NG) starting watts
- 8 Gallon tank provides up to 12 hours of runtime
- Wheels and high folding handle
- Electric and Recoil starts
- Power: 120-240V, 60Hz
- Dimensions: 29.8"L x 27.5"W x 26.1"H
- EPA Certified
- CARB Compliant
- Propane tank NOT included
- Control panel: 5-20R 120V 20A Duplex GFCI
- L5-30R 120V 30A Twist lock
- L14-30R 120V/240V 30A Twist lock
- 14-50R 12V/240V 50A