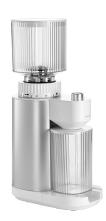

## **Enfinigy Coffee Bean Grinder, Silver**

**Model:** 1010589

Manufacturer: Zwilling

MSRP: \$159.99

- Gain robust flavor for your morning coffee using the Enfinigy bean grinder
- Stainless steel conical grinding burr provides consistent coffee grinds without heating beans
- 140 Different grinding options adjust via dial wheel
- Choose coarse grounds for French press coffee or medium for drip coffee
- Selectable grind volume setting grind for 2 to 12 drip coffee cups
- Compatible with Enfinigy Drip Coffeemaker filter basket slot the filter basket under grinder
- 12 Speeds
- Hidden cord storage
- Power: 120V, 60Hz
- Dimensions: 7.8"L x 4.72"W x 15.67"H