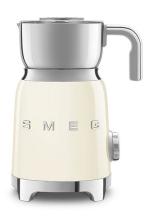

## 50's Retro-Style Milk Frother, Cream

Model: MFF11CRUS Manufacturer: Smeg

MSRP: \$290.00

- Smeg kitchen appliances offer retro, Italian style carried from its founding in 1948
- Designed to perform robustly and operate easily
- 6 Programs and a manual function
- Programs support hot and cold drinks with or without foam
- · Induction system with automatic shutoff
- Removable measuring cup/lid
- Heating jug capacity: 2.5 cups
- Stainless steel body and Tritan Renew recycled material
- Integrated cord wrap and anti-slip base
- Power: 120V, 60Hz, 500W
- Dimensions: 7.25"W x 5.625"D x 9.875"H
- Includes Smooth and Notched whisks