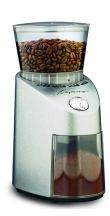

## **Infinity Conical Burr Grinder**

**Model:** 565-05

Manufacturer: Capresso

MSRP: \$200.00

- Wide grinding range from ultra-fine Turkish to coarse
- Commercial-grade, solid conical steel burrs with advanced cutting design
- 16 Marked fineness settings and four levels for each: extra fine, fine, regular, coarse
- Safety lock system offers safe operation
- Auto off when bean container is not locked
- Upper conical burr is removable for cleaning
- Coffee ground container holds up to 4oz of ground coffee
- Bean container holds up to 8.8oz of beans
- Timer can be set to grind from 5 to 60 seconds
- Pulse grinding option
- Dimensions: 5"L x 7.75"W x 10.5"W