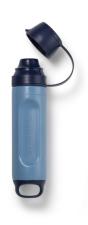

## LifeStraw Peak Series Solo Personal Water Filter Straw, Mountain Blue

Model: LSPSSOLBWW Manufacturer: LifeStraw

**MSRP:** \$29.95

- Gain clean drinking water from anywhere with the Peak Series
  Solo
- Removable bottom plug with threading screws on top of standard water bottles
- Ultralight design with a membrane microfilter
- Membrane microfilter protects against bacteria, parasites, sand, cloudiness and more
- Leakproof covered mouthpiece helps protect from unwelcome germs
- Made of premium, durable 50% post consumer recycled BPAfree plastic
- Flow rate: 3L/minute fills a 1L bottle in just 20-seconds
- For every purchase, a child in need receives safe drinking water for a year