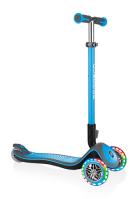

## Elite Deluxe Foldable 3-Wheel Youth Scooter w/ Lights, Sky Blue

**Model:** 444-401

Manufacturer: Globber

**MSRP:** \$109.99

- Elite Deluxe scooters is a crowd favorite among kids
- 4 Height adjustable aluminum T-bar
- Extra-long and wide composite rear brake
- Brake delivers efficiency and prolongs wheel longevity
- Patented elliptic folding system
- Low reinforced structure with wide, anti-slip composite deck
- Two LED light-up front wheels
- Patented steering lock button fixes steering system
- T-bar heights: 26.9" to 32.8"
- Deck size: 5"W x 20.8"L
- Recommended user height: 37.5" to 130"
- Supports up to 110lbs
- Recommended ages 3 to 9 years