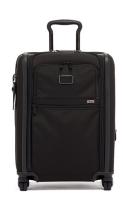

## Alpha 3 Continental Dual Access 4 Wheeled Carry-On

**Model:** 117161-1041 **Manufacturer:** TUMI **MSRP:** \$1,050.00

- Dual access with front lid entry or split-case zip
- Gusseted front straight zip pocket
- Zipper expansion up to 2"
- 3-Stage telescoping handle
- 4 Dual spinner wheels support easy travel
- Molded impact side panels
- Interior features hanging mesh zipper pocket
- 3 Zip pockets, removable garment sleeve and hanger bracket
- Built-in USB port (requires power bank NOT included)
- Built-in TSA combination lock
- TUMI Tracer program
- Made of FXT Ballistic Nylon
- 42-Liter packing capacity
- Dimensions: 22" x 16" x 9"