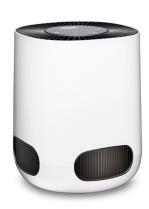

## **Tabletop True HEPA Air Purifier**

**Model:** 11020

Manufacturer: Clorox

**MSRP:** \$59.99

- Uses True HEPA filtration to capture 99.97% of allergens and bacteria as small as 0.1 microns
- 2 Stage 360-degree filter pre-filter and True HEPA filter
- 360-Degree air pulls in from all directions
- Ideal for smaller rooms up to 80 square feet
- 3 Speeds help customize air care to your needs
- Optional timer schedule from 8, 4 or 2 hours of operation
- CADR-rated 53 CFM for smoke, 59 CFM for dust and 55 CFM for pollen
- Easy-to-change filter with check filter light
- ENERGY STAR Certified
- Dimensions: 7.4"W x 9.29"H x 7.4"D