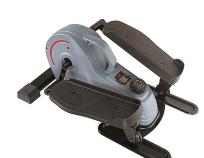

## **Portable Stand Mini Elliptical Trainer**

Model: SF-E3908

Manufacturer: Sunny Health & Fitness

MSRP: \$199.99

 Achieve a versatile, cardiovascular workout with this elliptical trainer

- Track speed, time, distance and calories burned on the digital monitor
- 8 Levels of magnetic resistance are adjustable with dial
- Non-slip foot pedals are designed to keep feet steady and secure
- $\bullet$  Use while seated or standing to  $\mbox{mix}$  up workout
- Pedals move along smooth rolling glide rails
- 7" Stride length
- Convenient carry handle
- 220lb Weight capacity
- Dimensions: 25.2"L x 18"W x 10.6"H